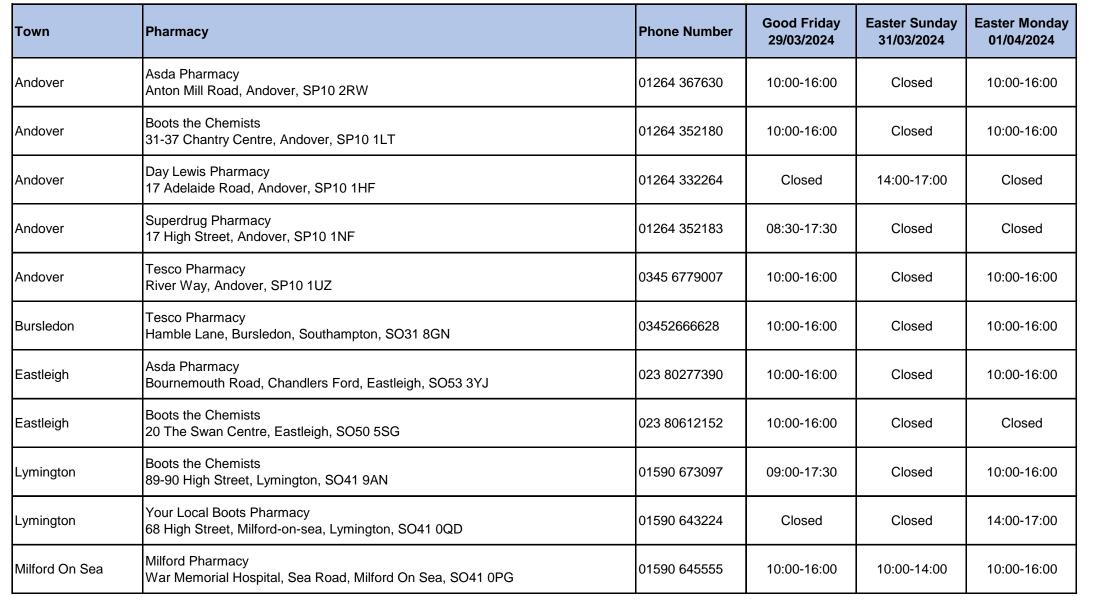

# Easter 2024 Bank Holiday Pharmacy Opening Hours: West Hampshire

The pharmacies listed below should be open as shown. The details are correct at the time of publishing but are subject to change. Details of local pharmacies can also be found by scanning the code opposite or by visiting www.nhs.uk

# Easter 2024 Bank Holiday Pharmacy Opening Hours: West Hampshire

The pharmacies listed below should be open as shown. The details are correct at the time of publishing but are subject to change. You are advised to contact the pharmacy before attending to ensure they are open and have the medication you require. Details of local pharmacies can also be found by scanning the code opposite or by visiting www.nhs.uk