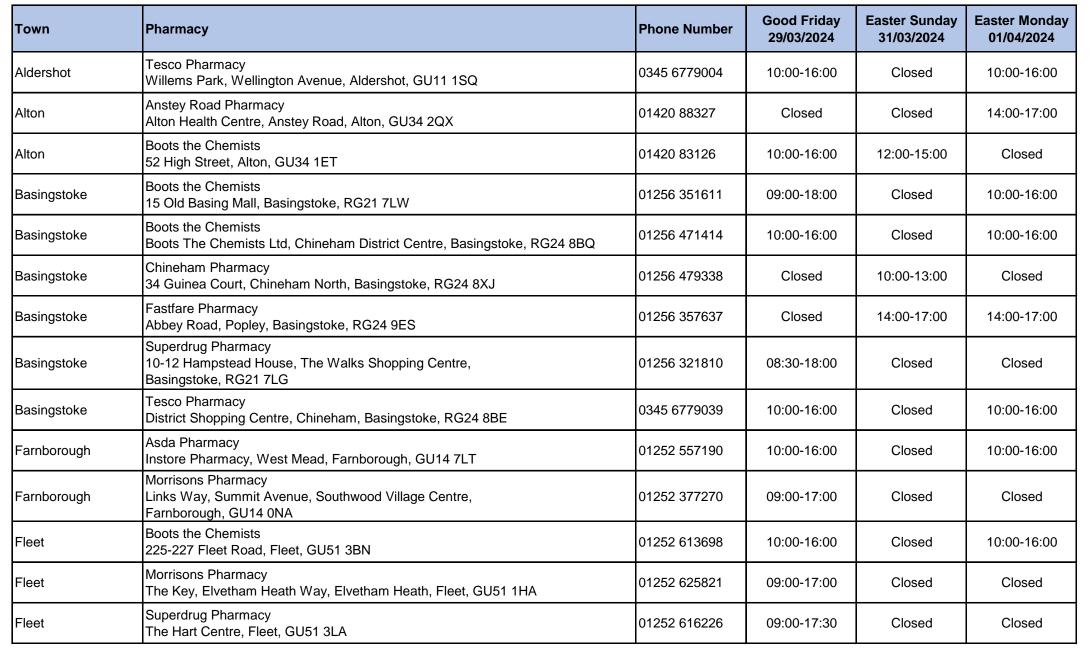

|
| Southampton | Superdrug Pharmacy<br>15-17 Victoria Road, Woolston, Southampton, SO19 9DY                                          | 023 80447100  | 08:30-17:30               | Closed                      | Closed                      |
| Southampton | Superdrug Pharmacy<br>401-403 Bitterne Road, Bitterne, Southampton, SO18 5RR                                        | 023 80441842  | 08:30-17:30               | Closed                      | Closed                      |
| Southampton | Tesco Pharmacy<br>Tebourba Way, Millbrook, Southampton, SO16 4QE                                                    | 0345 6779626  | 10:00-16:00               | Closed                      | 10:00-16:00                 |

# Easter 2024 Bank Holiday Pharmacy Opening Hours: North Hampshire





# Easter 2024 Bank Holiday Pharmacy Opening Hours: West Hampshire

The pharmacies listed below should be open as shown. The details are correct at the time of publishing but are subject to change. Details of local pharmacies can also be found by scanning the code opposite or by visiting www.nhs.uk









# Easter 2024 Bank Holiday Pharmacy Opening Hours: West Hampshire

The pharmacies listed below should be open as shown. The details are correct at the time of publishing but are subject to change. You are advised to contact the pharmacy before attending to ensure they are open and have the medication you require. Details of local pharmacies can also be found by scanning the code opposite or by visiting www.nhs.uk



| Town       | Pharmacy