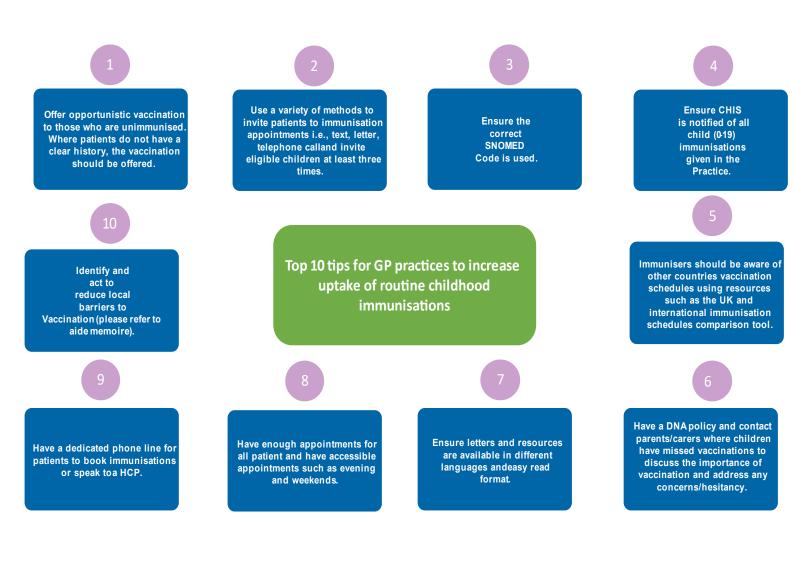

## Hampshire and Isle of Wight ICS Screening and Immunisation Programmes November 2023 Childhood Immunisations Special Edition 5-minute update

This 5-minute update focuses on increasing uptake of childhood immunisations.

Please refer to these resources and <u>make every contact</u> count. It is never too late to vaccinate.